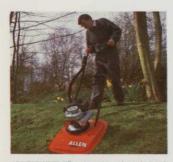

WALKOYER PROFESSIONAL. The unique, maintenance-free pump, enables accurate and fast spraying of fertilisers, fungicides and weedkillers.

AIR CUSHION MOWER. 18" cutting width, with standard steel blade or Allen Safeway Safety Blade option.