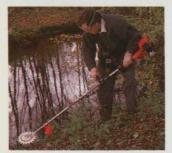

NATIONAL 68. 1990 Winner in GMA Annual Machinery Awards. Full 68" cut, folding side cylinders. 7½hp Kawasaki engine.

RECIPROCATOR. One revolutionary cutting head, trims around golf bunkers, ditches, pond weed – even cuts under water.