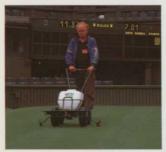

WALKOYER SITELINE. A revolutionary new line marker robust in construction, simple and easy to operate.