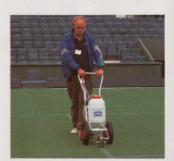

WALKOYER SITELINE. A revolutionary new line marker robust in construction, simple and easy to operate.