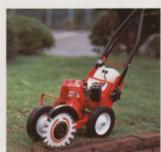

Name \_\_\_\_\_

Company \_\_\_\_\_

Address \_\_\_\_\_

To cut your grass - clip this

\_Postcode \_

send to:- Allen Power Equipment Ltd, The Broadway, Didcot, Oxon OXII 8ES. coupon

GI.3.91

BRUSHCUTTERS. From the first company to develop the nylon line cutting principle in the U.K., and to introduce the petrol engine version.