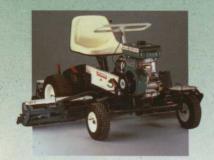

NATIONAL 68. 1990 Winner in GMA Annual Machinery Awards. Full 68" cut, folding side cylinders. 7½hp Kawasaki engine.

RECIPROCATOR. One revolutionary cutting head, trims around golf bunkers, ditches, pond weed – even cuts under water.