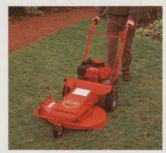

NATIONAL 68. 1990 Winner in GMA Annual Machinery Awards. Full 68" cut, folding side cylinders. 7½hp Kawasaki engine.

RECIPROCATOR. One revolutionary cutting head, trims around golf bunkers, ditches, pond weed – even cuts under water.