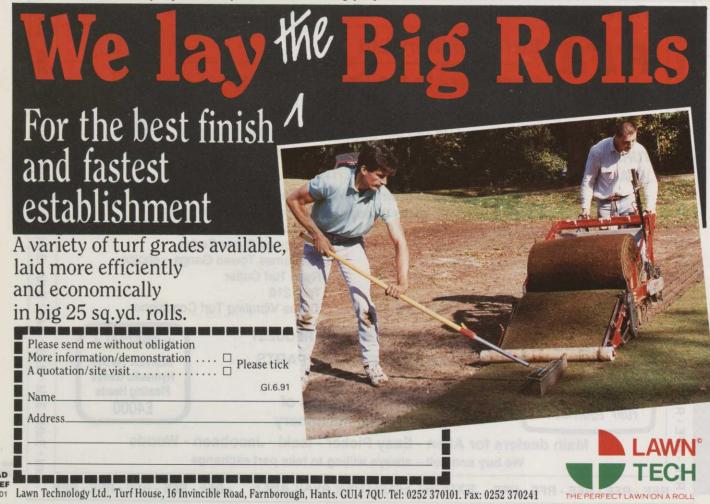

## INTURE

For High Quality Cultivated Turf on the NEW BIG ROLL Turf Laying System Tel: (0759) 304101 Fax: (0759) 305229

Specialists in growing grades of turf aimed specifically for all aspects of golf course requirements. We deliver with our own fleet of vehicles with rear mounted fork lifts and HIAB mounted cranes, for your convenience.

> Telephone Chester (0244) 660901

> Fax Chester (0244) 660468

**WE GROW TURF TO SUIT** THE FUTURE OF GOLF