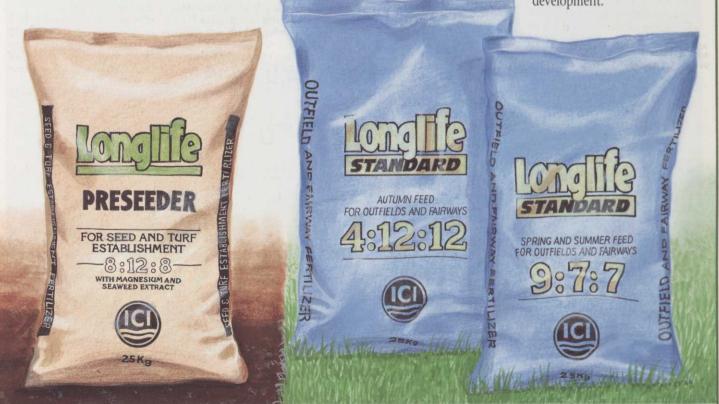

# THREE NEW It is oft existing PRODUCTS FROM

The 'Longlife' range has been developed to give todays turf manager a choice of high quality fertilizers from which he can select those best suited to his individual requirements. To give an extra dimension to his annual fertilizer programme we are introducing three new mini-granular products, formulated to the same high standard you come to expect from ICI Professional Products.

#### 'Longlife' Preseeder

It is often necessary to turf or re-seed bare patches on existing areas or where new construction is taking

place. To achieve the best possible results there is now 'Longlife' Preseeder, designed specifically for use as a base dressing for the establishment of both outfield areas and fine turf.

#### 'Longlife' STANDARD Spring and Summer

Most fertilizers in the existing 'Longlife' range described overleaf contain the unique ingredient 'Didin' which provides a controlled release of nitrogen over an extended period. There are circumstances however when the turf manager may not need all the benefits these particular products can give. 'Longlife' STANDARD products have been formulated to fill that gap. 'Longlife' STANDARD Spring and Summer is a conventional, high-quality fertilizer with the analysis 9:7:7 providing essential nutrients for good grass growth and colour response.

#### 'Longlife' STANDARD Autumn Feed

With a 4:12:12 analysis our second STANDARD fertilizer contains the ideal balance of nutrients to strengthen the turf for the rigours of Winter use. Levels of phosphate and potash are higher to encourage

harder growth and better root development.

| Product Name      | 'Longlife' Preseeder           | 'Longlife' STANDARD Autumn Feed | 'Longlife' STANDARD Spring & Summe |
|-------------------|--------------------------------|---------------------------------|------------------------------------|
| NPK Analysis      | 8:12:8                         | 4:12:12                         | 9:7:7                              |
| Other Ingredients | 2% Mg, Seaweed extract         |                                 | - Transfer Manager                 |
| Contains DIDIN    | No                             | No                              | No                                 |
| Mini-granule      | Yes                            | Yes                             | Yes                                |
| Application Rate  | 35-50 g/sq m (1-11/2 oz/sq yd) | 35-70 g/sq m (1-2 oz/sq yd)     | 35-70 g/sq m (1-2 oz/sq yd)        |
| Area Treated      | 500-710 sq m (585-880 sq yd)   | 355-710 sq m (440-880 sq yd)    | 355-710 sq m (440-880 sq yd)       |
| Bag Size          | 25 kg                          | 25 kg                           | 25 kg                              |