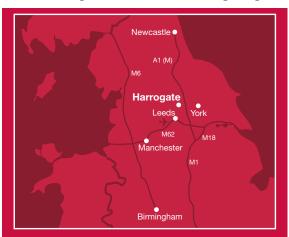

### How to find the HIC

Harrogate is located centrally on the UK map with ready access to London and Edinburgh.

A first-class motorway network, mainline rail, sea and 24-hour air links ensure that Harrogate is able to offer all the benefits expected of a truly global location.

Harrogate has excellent rail and air links with regular train services to and from London King's Cross via York and Leeds

(www.nationalrail.co.uk) and Leeds Bradford International Airport is only 20 minutes from Harrogate with a regular bus service into Harrogate.

For details about travelling to Harrogate by public transport visit www.transportdirect.info

Car

From London:

M1 - A1(M) - J47 signposted Knaresborough and then follow the Harrogate signs.

From the North: A1 - J47 signposted Knaresborough and then follow the Harrogate signs.

From the East: M621-A1(M)-J47 signposted Knaresborough and then follow the Harrogate signs. From the West: M56 - M62 - A1(M) - J47 signposted Knaresborough and then follow the Harrogate signs.