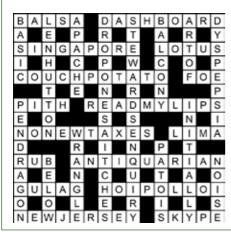

### **QUIZ ANSWERS:**

- 1. Carlos Tevez
- Swansea City, Michael Laudrup 3. Carzola / 4. Ben Arfa, Sami Nasri 5. Rickie I ambert
- 6. Van Persie, Rooney, Hernandez, Welbeck (5th) Berbatov (6th) Owen
- 7. Southampton, Reading, West Ham 8. Cardiff, penalties 9. Number 11 (was 3, and 9 in a pre-
- season friendly!)
  Compiled by tom@bigga.org.uk
  Let him know how well you did!