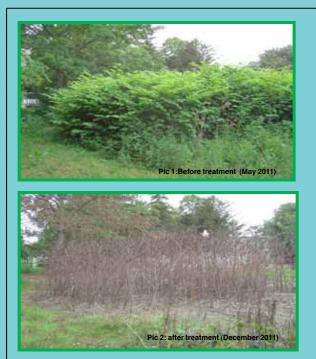

Japanese Knotweed is without a doubt among the biggest challenges for our industry today. It is a highly invasive weed, which can spread exceptionally fast from only a small fragment, and cause extensive damage to property and displace native species of flora. It will grow through concrete, tarmac, and almost any weakness in a foundation. In addition the plant can regenerate from rhizome fragments as small as 0.7gram and can remain dormant in the soil for over four years making a professional and scientific approach to its eradication vital if 100% success is to be guaranteed. The 'FAST' system has been developed for eradicating Japanese Knotweed. It uses a range of application techniques developed by E.R.S Developments Ltd, which significantly increases the effectiveness of a standard herbicidal treatment method, to the extent that complete eradication can be achieved within one growing season of the treatment programme. When used alongside E.R.S's tailor-made site solution, they make a formidable partnership, sometimes even allowing the development program to continue un-affected. 1: