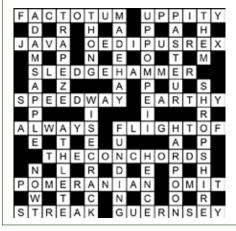

| E | 1 | 2      |        | _ |        | 3      |

#### MONSTER SUDOKU

Fill in the grid so that every row, every column and every 4x4 box contains the numbers 0 to 9 and the letters A to E.

| 5 |   |   | 9 |   |        |   |   | 4 |
|---|---|---|---|---|--------|---|---|---|
| 2 |   | 9 |   |   |        |   | 1 |   |
|   |   | 6 |   | 1 | 5      |   |   | 7 |
|   | 8 | 3 |   | 7 | 5<br>2 |   |   |   |
|   |   |   |   |   |        |   |   |   |
|   |   |   | 8 | 6 |        | 5 | 7 |   |
| 6 |   |   | 1 | 9 |        | 4 |   |   |
|   | 2 |   |   |   |        | 7 |   | 6 |
| 3 |   |   |   |   | 6      |   |   | 1 |

#### SUDOKU

Fill in the grid so that every row, every column and every 9 box shape contains the numbers 1 to 9.



### Recruitment



## intheshed answers

#### **CROSSWORD**



#### MONSTER SUDOKO

| 5  | 4 | 0 | 3 | 7 | Α | 6 | 2 | F | 8 | D | В | С | 1 | Е | 9 | ı                          |
|----|---|---|---|---|---|---|---|---|---|---|---|---|---|---|---|----------------------------|
| Ε  | 6 | С | 9 | D | В | F | 1 | 0 | 2 | 4 | Α | 5 | 3 | 7 | 8 | ı                          |
| 2  | В | 8 | 7 | 3 | 5 | 0 | 4 | С | 9 | Е | 1 | 6 | D | F | Α | ı                          |
| Α  | D | 1 | F | ш | С | 9 | 8 | 3 | 7 | 5 | 6 | В | 0 | 4 | 2 | ı                          |
| 4  | С | В | 8 | 1 | 2 | 3 | Ε | 9 | D | 6 | F | 7 | Α | 5 | 0 | ı                          |
| 3  | Ε | 6 | 0 | В | 4 | D | F | Α | С | 7 | 5 | 9 | 8 | 2 | 1 | ı                          |
| 7  | F | 5 | 1 | С | 9 | Α | 6 | 2 | 0 | 3 | 8 | Ε | 4 | D | В | I.                         |
|    | 9