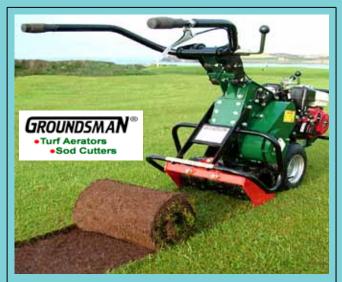

# **GROUNDSMAN INDUSTRIES**

Groundsman Industries specialise in the design and manufacture of Pedestrian and Tractor Mounting Turf Aerators, Soil Core Collectors and Turf Multi Cutters, exporting products around the world.

### **Turf Aeration**

Groundsman has been producing Turf Aerator machines and accessories for over 20 years earning the reputation for rugged simplicity with optimum performance for aeration down to 15cm (6") depth. The wide range of quick-change Tines and Holders available enable Solid, Hollow, Chisel, Needle and Cluster-tine aeration on fine turf such as Bowling or Golf Greens as well as Football Pitches, Parks and Gardens. Three pedestrian models are available in 45cm (18") and 60cm (24") working widths. Two tractor mounting machines with working widths of 120cm (48") and 180cm (72") complete the range. The Flexblade Core Collector is an attachment for Groundsman aerators which saves time and man hours by gathering the soil cores as they are being produced in a one pass operation. This extremely effective attachment is also available as a separate implement for tractor or turf utility vehicle mounting for rapid clearance of cores and all types of aeration debris off the green into one pile keeping the green open for play.

### **Turf Cutting**

Two and four wheel drive Turf Multi Cutters have been the focus of product developments at Groundsman Industries for the past ten years. Five widths of Sod blades are available to cut sod widths from 30cm (12") to 50cm (20") adjustable to 7cm 3" thick. Revetting Blades cut two half width strips for sod walling or bunker building. The machines can also be fitted with Trench, Mole-drain and De-compacting blades working to 12cm (5") depth. As well as versatility, the Groundsman Turf Multi Cutters are recognised for effortless clean cutting with the lowest operator handle-arm vibration levels (HAV) on the market. A flat syncro-belt provides quiet smooth drive to the cutter blade and oil-filled disengaging worm gear-box for rugged low maintenance ground-drive. All Groundsman products are backed by a 24 month factory warranty.