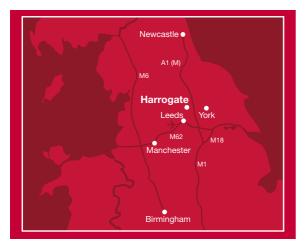

# How to find the HIC

Harrogate is located centrally on the UK map with ready access to London and Edinburgh.

A first-class motorway network, mainline rail, sea and 24-hour air links ensure that Harrogate is able to offer

all the benefits expected of a truly global location.

Harrogate has excellent rail and air links with regular train services to and from London King's Cross via York and Leeds

(www.nationalrail.co.uk) and Leeds Bradford International Airport is only 20 minutes from Harrogate with a regular bus service into Harrogate.

For details about travelling to Harrogate by public transport visit www.transportdirect.info

Car

From London:

M1 - A1(M) - J47 signposted Knaresborough and then follow the Harrogate signs.

From the North: A1 - J47 signposted Knaresborough and then follow the Harrogate signs.

From the East: M621-A1(M) - J47 signposted Knaresborough and then follow the Harrogate signs. From the West: M56 - M62 - A1(M) - J47 signposted Knaresborough and then follow the Harrogate signs.