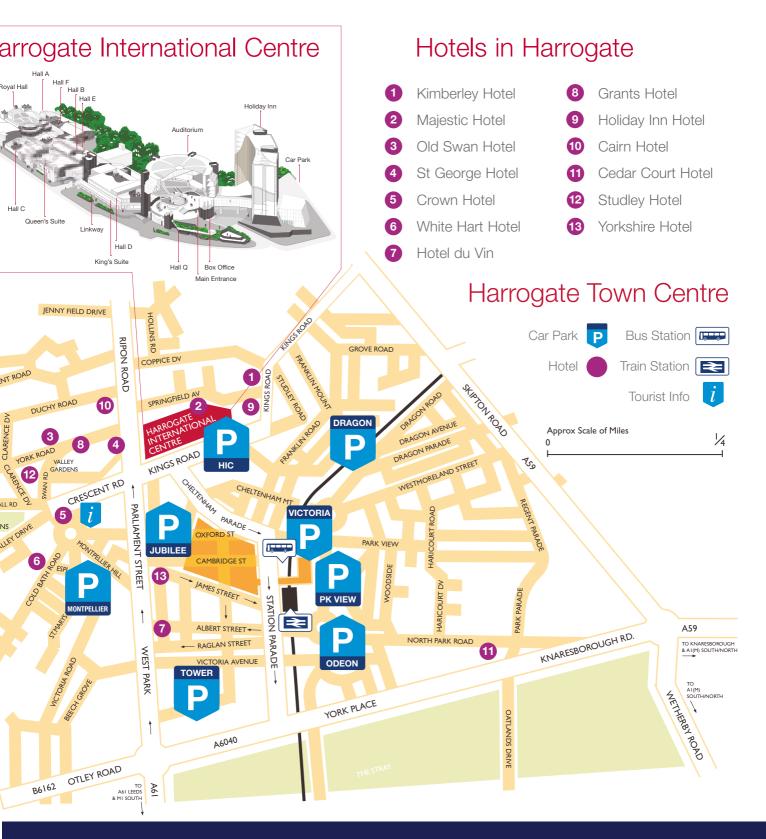

#### PARKING

The park and ride service has been discontinued, but the hopper service remains. Also, there are several public car parks within easy reach of the Harrogate International Centre (HIC) - please see the map.

# ACCOMMODATION

The map shows the location of the main hotels within the town.

# Car Parks in Harrogate

# **HIC** car park

- Pay & Display operation.
- Allocated spaces for Blue Badge Holders. Access to HIC.
- CCTV monitored entrance/exit.

• 'Pay on foot' operation.

· Lifts to all floors.

- HOLDER SPACES
- Open as required for events Monday to Sunday. · Opening times displayed next to ticket machines.

(vehicles can be left overnight subject to an

Victoria multi-storey car park (5 min. walk)

#### Jubilee multi-storey car park (Closest car park for Royal Hall, Hall A and Hall M entrances)

• Toilets and baby changing facilities.

• Comprehensive CCTV system.

Open from 7am to 11.59pm

appropriate fee on exit).

 'Pay on foot' operation. · Lifts to all floors.

· Pay & Display operation.

a valid parking ticket).

Comprehensive CCTV system.

10am to 7pm (Sun & Bank Holidays)

Toilets.

HOLDER SPACES

803 CAR SPACES 24 BLUE BADGE HOLDER SPACES

- Covered walkway to town centre. · Toilets and baby changing facilities.
- Comprehensive CCTV system. • Open from 7am to 7.30pm (Mon-Sat) 10am to 7pm (Sun & Bank Holidays) (vehicles can be left overnight subject to an appropriate fee on exit).

331 CAR SPACES • Open from 7am to 7pm (Mon-Sat) **4 BLUE BADGE** HOLDER SPACES

Dragon Road Contractors car park (5 min. walk) • Holding area for exhibitors and contractors visiting HIC.

(vehicles can be left overnight subject to displaying

West Park multi-storey car park (10 min. walk)

- Free parking if an official collection/delivery pass is displayed in front windscreen. These passes may be obtained from the event organiser.
- Monitored by CCTV and, during build up/break down, a security and logistics team. At other times, a public pay and display car park.

### Odeon Cinema car park (10 min. walk)

- Pay & Display operation.
- · Parking for 88 cars.
- 3 Blue Badge spaces.

#### Park View car park (8 min. walk)

• Pay & Display operation. · Parking for 78 cars.

88 CAR SPACES

- Montpellier Shoppers car park (5 min. walk)
- Pay & Display operation.

Н

CORNW VALLEY GARDE

- · Parking for 65 cars