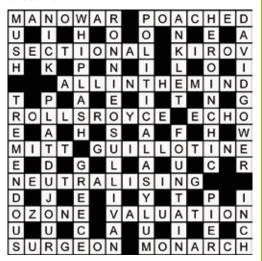

|---|---|---|---|---|---|---|---|---|---|---|---|---|
|   |   | 7 | 4 | В | 5 |   |   |   |   |   | Α |   |
|   |   |   |   | 2 |   |   |   | 1 | 5 | 4 | 6 |   |
|   |   | 9 |   | 3 |   |   | 4 | В |   | 6 |   |   |
|   |   |   |   |   | С | 8 |   | 5 | 4 | 2 |   |   |
|   |   | 4 |   |   |   | 3 | 9 |   | O |   |   |   |
|   |   |   |   | О |   | В | 6 |   |   |   | 5 |   |
|   |   |   | В | 4 | 7 |   | С | 9 |   |   |   |   |
|   |   |   | 3 |   | 1 | 5 |   |   | 8 |   | С |   |
|   |   | 2 | 9 | 5 | 4 |   |   |   | В |   |   |   |
|   |   | 3 |   |   |   |   |   | 7 | 9 | 5 | 8 |   |
|   |   | С | 7 |   |   |   |   |   |   |   |   | 2 |

## **SQUIGGLY SUDOKU**

Fill in the grid so that every row, every column and every 12 box shape contains the numbers 1 to 9.





#### **CROSSWORD**



#### **QUICK NINE HOLE QUIZ**

- 1. Inigo Imago
- 2. 6 (Uruguay 1930, Italy 1934, England 1966, West Germany 1974, Argentina 1978, France 1998)
- 3. The North Pole
- 4. Edinburgh
- 5. Sweden
- The river Ness
- 7. Robert Zemeckis
- 8. Dr Black's
- 9. It is the most visible colour in fog

## MONSTER SUDOKU

| С                | 1      | 5             | 6 | В      | 4 | Α        | 2      | 3                | 8 | 9 | 7      |
|------------------|--------|---------------|---|--------|---|----------|--------|------------------|---|---|--------|
| 9                | 7      | 4             | В | 5      | 6 | 3        | 8      | 2                | С | Α | 1      |
| 3                | 8      | Α             | 2 | Ø.     | С | 7        | 1      | 5                | 4 | 6 | В      |
| 5