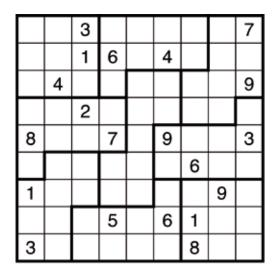

## **SQUIGGLY SUDOKU**

Fill in the grid so that every row, every column and every 12 box shape contains the numbers 1 to 9.