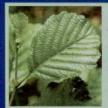

## **ALDER**

Also know as Alnus the bark is rough and black and typically is broken into squares. The Leaves (as pictured) are between 50-100mm in length, are heart shaped and broadest towards the top. They are toothed and often notched at the tips with a wedge shaped base

The tree itself is easily recognised by its regular branching, conical shape and stalked side buds. Alder trees can grow up to 70ft in height and in winter the tree retains many core like fruits.