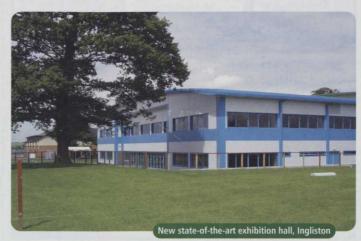

Next month Scotsturf exhibition moves to its new location, the brand new 6,000 m2 purpose built exhibition hall, at Ingliston. This state-of-the-art building will provide accommodation for the whole event under one roof rather than spread over three exhibition halls as in the past. The problems of heating and access will also be solved by the move.