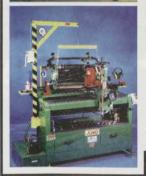

### **Hunter Grinders Ltd**

Hunter Grinders are exhibiting the Omega chipper disc Grinder at Scotsturf for the first

The Jupiter 2000 has been developed from the well established range of Jupiter Models in order to meet an increasing demand to be able o grind pedestrian hand mowers fully 'in-situ'

An integral hoist has been incorporated into the design of the Jupiter 2000 with capacity of 200kg. Allowing it to handle the largest hand mowers

The Jupiter 2000 retains all the advantages of the Jupiter range with the capeability of being able to handle 'relief' gringing 'spin' grinding and bottom blade grinding all on the one machine.

In addition, spin grinding can be carried out fully automatically and bottom blade grinding can traverse automatically.

The Orion bottom blade grinder has been uprated to be fully automatic on both traverse and 'in-feed'. Again developed from the well proven bottom blade grinder.

Both machines have liquid coolant systems.

See us at Scotsturf: Stand 8, Hall B