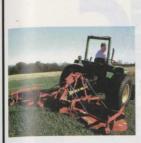

### Weidenmann

Weidenmann UK Ltd. Have secured a prime stand in the new hall, B, on which the company will display a cross section of their popular range.

Having its UK base in Paisley, Weidenmann values Scotsturf highly and the company's staff look forward to meeting existing and new customers who visit the show.

On display will be a range of various Terra Spike deep aerators, which will be fitted with a range of tines. A range of Terra Spikes are available from 1.35m wide to 2.6m wide providing machines for a wide variety of applications from golf to playing fields. Terra Spikes have unique features such as quick set heave control and power pack which make the machine easy to use

and reliable.
Other machines on display will include the new
Terra Top tractor mounted Top Dresser which is particularly efficient at spreading wet top dressings and tractor mounted Triplex 4.2 finishing rotary motor with bat wings. Weidenmann invite all to visit the stand to view their latest products and enjoy the usual hospitality.