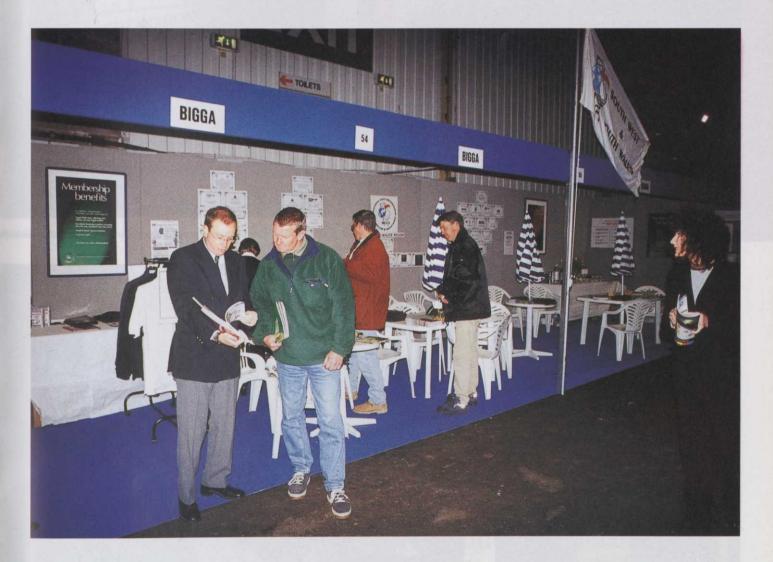

## Wonderful Westurf

Above: The BIGGA stand saw brisk business with the new Arco work wear range and the Slazenger Leisure wear on display. Several members of BIGGA Headquarter staff were on hand to answer members' questions Westurf paid its second visit to Exeter and the indoor exhibition centre of Westpoint... and a good thing that it did because the weather outside was just the type which had made the South West and South Wales Region decide to go under cover in the first place.