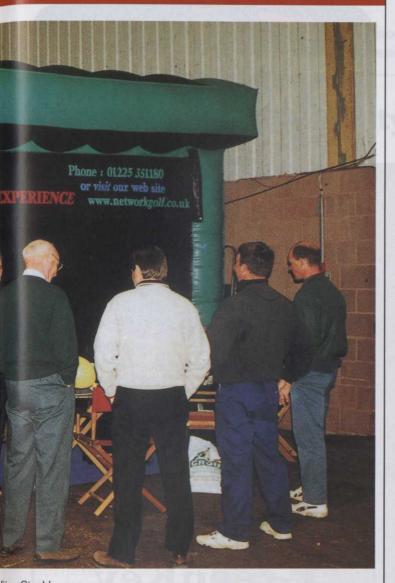

Above: The golf simulator proved a popular attraction with would-b

Above: The Award winning Ken White Signs stand

Above: David Shelton's seminar, "Sportsturf Drainage" was one of a series of well attend