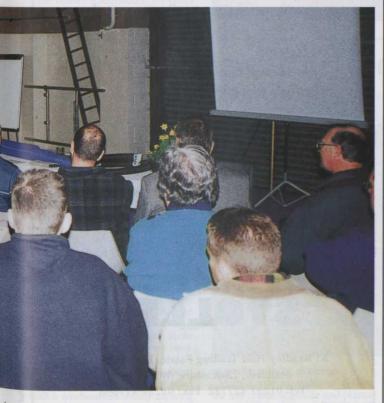

Above: The golf simulator proved a popular attraction with would-b

Above: The Award winning Ken White Signs stand

Above: David Shelton's seminar, "Sportsturf Drainage" was one of a series of well attend