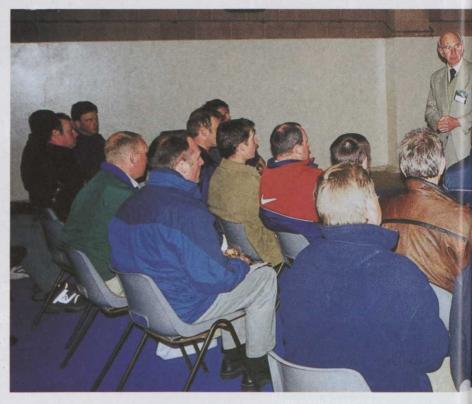

Above: The golf simulator proved a popular attraction with would-b

Above: The Award winning Ken White Signs stand

Above: David Shelton's seminar, "Sportsturf Drainage" was one of a series of well attend