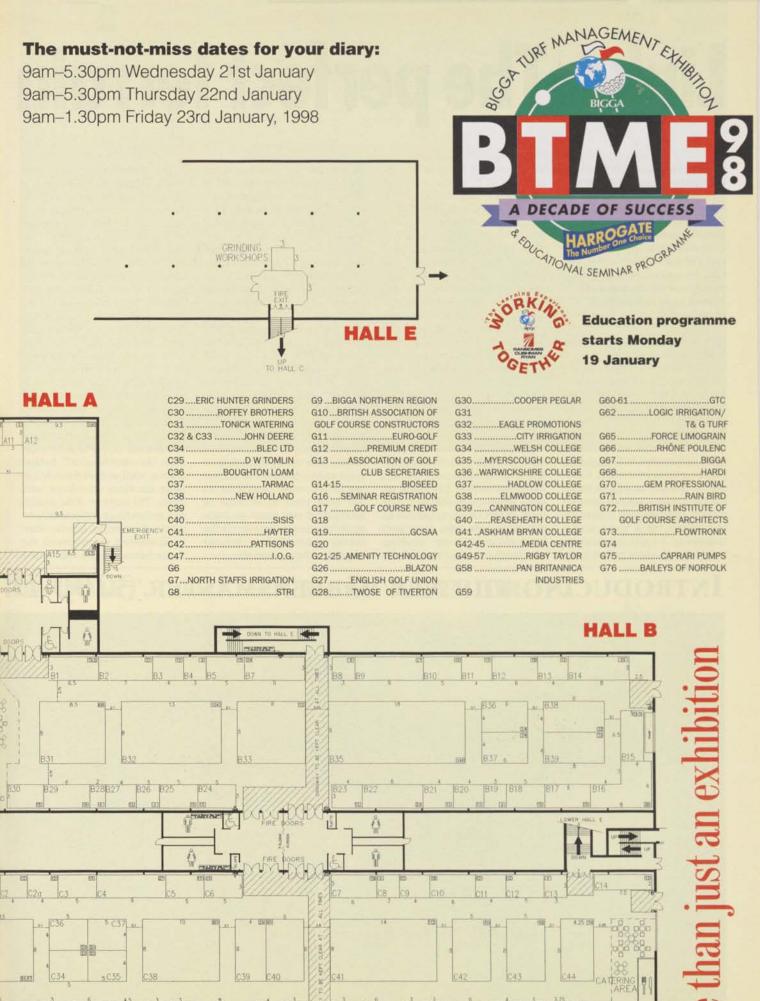

HOW THE SHOW IS SHAPING UP: THE **EXHIBITION PLAN SO FAR, OVERLEAF** 

### Exhibition plan and guide to exhibitors to date: August 1997

| B27PRIME WATERMAN         | C9ALLETT MOWERS     |
|---------------------------|---------------------|
| B28BETTER METHODS         | C10HEADLAND AMENITY |
| B29LLOYDS & CO            | C11LINKS LEISURE    |
| B30STANDARD GOLF          | C12KAWASAKI         |
| B31 & B32JACOBSENS        | C13BOURNE AMENITY   |
| B33 & B34MIRACLE          | C14COURSE CARE      |
| B35LELY UK LTD            | C15                 |
| B36PAR 4                  | C16BANKS AMENITY    |
| B37TIL                    | C17COURSE WEAR      |
| B38CHARTERHOUSE           | C18                 |
| B39ETESIA                 | C19SOVEREIGN TURF   |
| C1SWAN PLANT SERVICES     | C20J D GREARSLEY    |
| C2                        | C21HAYTER           |
| C2AVERDE SPORTS           | C22FARM & GARDEN    |
| C3MOMMERSTEEG             | MACHINERY           |
| C4 INDUSTRIAL POWER UNITS | C23TILDENET         |
| C5PERRYFIELDS             | C24NATURE FIRST     |
| C6TURFACTANT              | C25MAXICROP         |
| C7EP BARRUS               | C26HYDROSCAPE       |
| C8WHITE HORSE             | C27HUMATE           |
| CONTRACTORS               | C28SEWARDS          |
|                           |                     |

PRIME WATERN

B27 B28

| S | B7      | AVON   | CROP AMENITY |
|---|---------|--------|--------------|
| F | B8      | Y      | ORK & MARTIN |
| D | B9KI    | NG'S   | HORTICULTURE |
| S | B10     | .TURF  | MANAGEMENT   |
| Y | B11     |        | GREENTECH    |
| D | B12     |        | MULTI-CORE   |
| S | B13     |        | TALBOT       |
| D | B14     | MAJO   | OR EQUIPMENT |
| N | B15     |        | HEPWORTHS    |
| D | B16     |        | GROUNDSMAN   |
| S |         |        | INDUSTRIES   |
| F | B17     |        | COUNTY CROP  |
| D | B18     |        |              |
| F | B19     |        | SYMBIO       |
| F | B200    | LEVE   | AND SITESAFE |
| A | B21     |        | GARFITTS     |
| Т | B22SHAP | RPES I | NTERNATIONAL |
| S | B23     | MAR    | TIN BROTHERS |
| Т | B24     | .SAXC  | N INDUSTRIES |
| R | B25     | 0      | LIVERS SEEDS |
| F | B26     | SOLF S | SIGN COMPANY |

| A23 | RANSOMES          |
|-----|-------------------|
| A24 | ROLAWN (TURF      |
|     | GROWERS) LTD      |
| A25 | HUXLEYS GRASS     |
|     | MACHINERY         |
| A26 | WIEDENMANN LTD    |
| A27 | SUPATURF PRODUCTS |
| A28 | SPORTSGROUND      |
|     | IRRIGATION        |
| A29 | MARLWOOD          |
| A30 | AITKINS           |
| A31 | INTURF            |
| A32 | VITAX LTD         |
| A33 | RISBORO TURF      |
| A34 | BOYD GOLF         |
| A35 | KUBOTA            |
| B1  |                   |
| B2  | LEVINGTONS        |
| B3  | M J ABBOTT        |
| B4  | UNDERGEAR         |
| B5  | LINDUM TURF       |
|     |                   |

| A1    | NORTH WEST TURF       |
|-------|-----------------------|
| A2    | WATERMATION           |
| A3    | GREENKEEPER SUPPLY CO |
| A4    |                       |
| A5    | OCMIS IRRIGATION      |
| A6    | ATTERTON & ELLIS      |
| A7 SP | ORTSGROUND IRRIGATION |
| A8    | AMENITY LAND SERVICES |
| A9    | PSD AGRONOMY          |
| A10.  | BRITISH SEED HOUSES   |
| A11.  | TOTRAX                |
| A12 - | A14KUBOTA             |
| A15   |                       |
| A16.  | FARMURA               |
| A17.  | JOHNSONS SEEDS        |
| A18.  | BRITISH OVERHEAD      |
|       | IRRIGATION            |
| A19.  | RITEFEED LTD          |
| A20 . | BARENBRUG             |
| A21 . | RUFFORD TOP DRESSING  |
|       |                       |

A22 ALLEN POWER EQUIPMENT

---

EMERGENCY

HALL