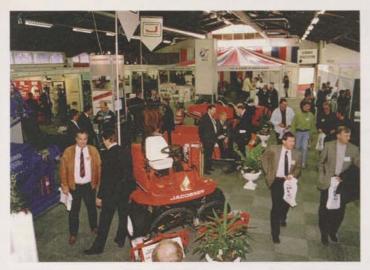

The success of the last show with a record visitor attendance of 5,486 has resulted in many requests for more stand space from existing exhibitors and a growing list of companies wishing to attend for the first time - Hall G has given us the opportunity to accommodate all these requests.

There are at present 148 exhibitors attending the '98 show offering visitors the widest possible range of products and services for the fine turf professional.

"We believe that in expanding into Hall G we have been able to increase the size of the show without losing its unique atmosphere," said show organiser James McEvoy.