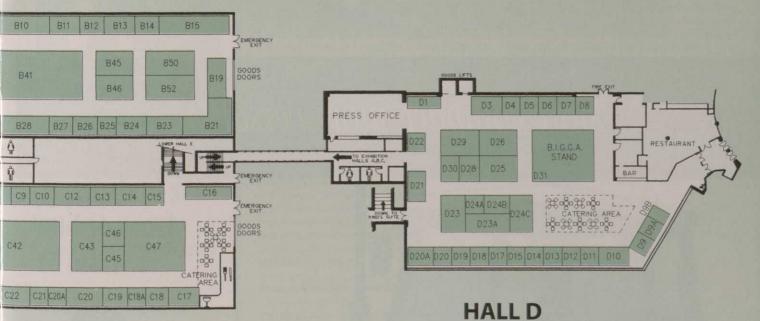

## HALL B

## HALL C

| John Deere Ltd                    |               |
|-----------------------------------|---------------|
| Johnsons Seeds                    | A20           |
| Kawasaki Motors Ltd               | C14           |
| Kings Horticulture Ltd            |               |
| Kubota (UK) Ltd                   | A40/A17       |
| Lamborghini (UK)                  |               |
| Levington Horticulture Ltd        |               |
| Lindum Seeded Turf                | B5            |
| Links Leisure Ltd                 |               |
| Lloyds & Co Letchworth Ltd        | B35           |
| Lubrication Engineers c/oPetroleu | ım Products 8 |
| Services                          |               |
| Major Equipment Ltd               |               |
| Marlwood Ltd                      | A331          |
| Martin Brother (UK) Ltd           | B29           |
| Massey Ferguson                   |               |
| Maxicrop International Ltd        |               |
| Miracle Professional Ltd          |               |
| Mommersteeg International         |               |
| Moore Uni Drill Ltd               |               |