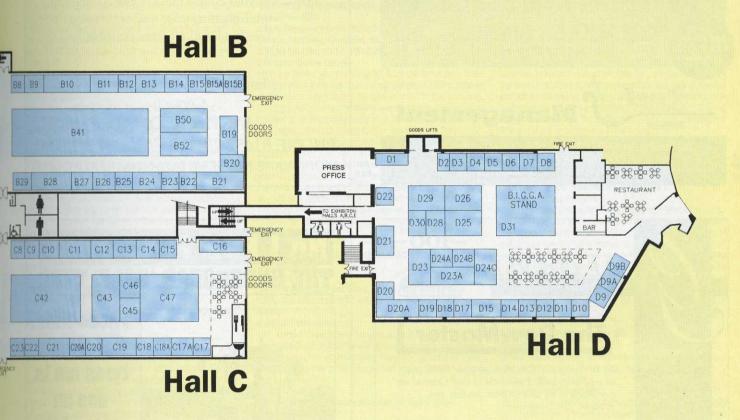

## FINDING YOUR WAY AROUND

## **BTME OPENING TIMES**

Wednesday January 24 9am-5.30pm Thursday January 25 9am-5.30pm Friday January 26 9am-1.30pm

| ADAS                                 | D29 |
|--------------------------------------|-----|
| M J Abbott Ltd                       | B3  |
| Aitkens Sportsturf                   | A35 |
| Allen Power Equipment Ltd            | A26 |
| Allett Mowers Ltd                    | C10 |
| Amenity Land Services Ltd            | В9  |
| Amenity Technology                   | C40 |
| Askham Bryan College                 | D10 |
| Association of Golf Club Secretaries | D8  |
| Atterton & Ellis Ltd                 | A7  |
| Avoncrop Amenity Products            | B7  |
| Baileys of Norfolk                   | A13 |
| Barenbrug UK Ltd                     | A24 |
| E P Barrus Ltd                       |     |
| Better Methods Europe                | B34 |
| British and International Golf       |     |
| Greenkeepers Association             | D31 |
| BIGGA Northern Region                | D19 |
| Blazon Europe                        | D21 |
| BLEC Ltd                             | C36 |
| Boughton Loam/Turf Management        |     |
| Systems                              | C38 |