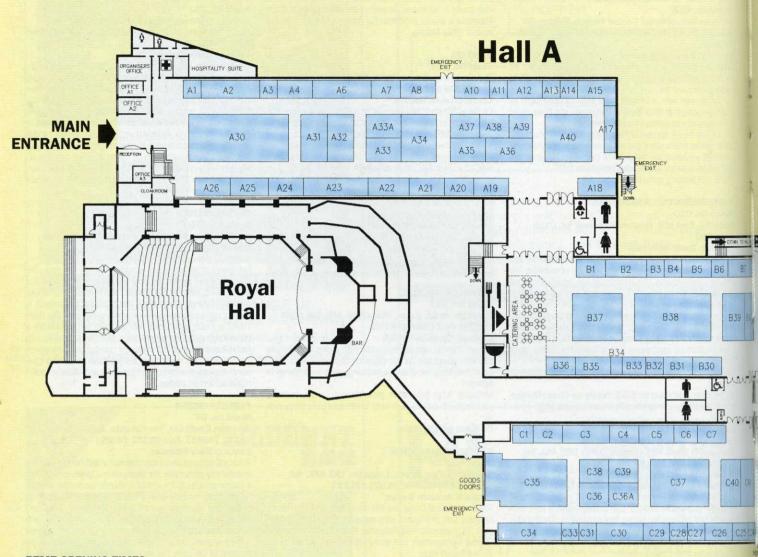

## FINDING YOUR WAY AROUND

## **BTME OPENING TIMES**

Wednesday January 24 9am-5.30pm Thursday January 25 9am-5.30pm Friday January 26 9am-1.30pm

| ADAS                                 | D29 |
|--------------------------------------|-----|
| M J Abbott Ltd                       | B3  |
| Aitkens Sportsturf                   | A35 |
| Allen Power Equipment Ltd            | A26 |
| Allett Mowers Ltd                    | C10 |
| Amenity Land Services Ltd            | В9  |
| Amenity Technology                   | C40 |
| Askham Bryan College                 | D10 |
| Association of Golf Club Secretaries | D8  |
| Atterton & Ellis Ltd                 | A7  |
| Avoncrop Amenity Products            | B7  |
| Baileys of Norfolk                   | A13 |
| Barenbrug UK Ltd                     | A24 |
| E P Barrus Ltd                       |     |
| Better Methods Europe                | B34 |
| British and International Golf       |     |
| Greenkeepers Association             | D31 |
| BIGGA Northern Region                | D19 |
| Blazon Europe                        | D21 |
| BLEC Ltd                             | C36 |
| Boughton Loam/Turf Management        |     |
| Systems                              | C38 |