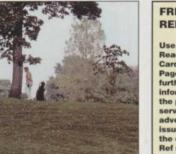

## Jinx strikes at greenkeepers

Roger Willars, pictured by a tree, missed the 10th by a record margin in this year's Kubota Challenge. His bad luck was repeated

elsewhere as greenkeepers crashed to defeat. Scott MacCallum points the finger of blame - at himself ..... Pages 8-9