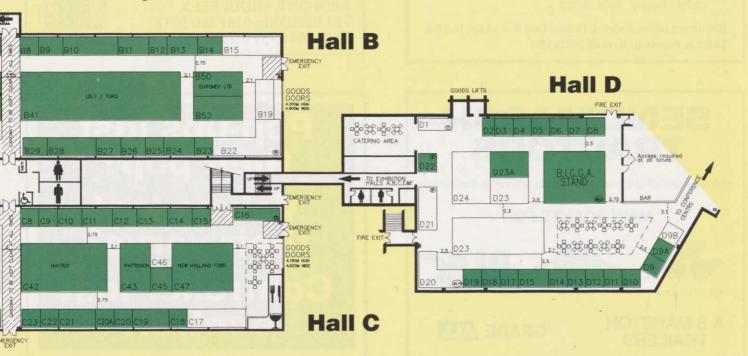

## ... stand space for the 1996 BTME has almost GONE!

The '96 event is ALREADY larger than the 1995 show, with over 90% of the available stand space in the expanded exhibition area of Halls A, B, C and now D ALREADY booked and paid for\*. Just look at the shaded areas on this plan — it represents the companies who have already made a sound investment for their future. JOIN THEM TODAY by calling Louise Lunn on 01347 838581. Don't leave it until tomorrow — you might be too late, just like the 16 companies who missed out at the '95 event!