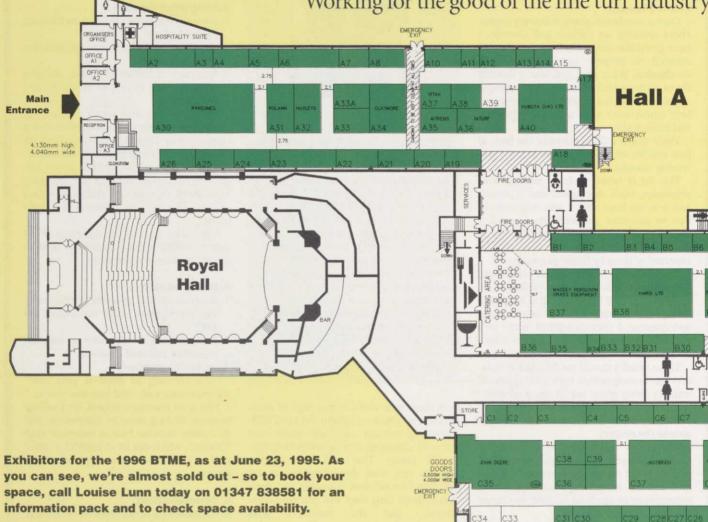

## ... stand space for the 1996 BTME has almost GONE!

The '96 event is ALREADY larger than the 1995 show, with over 90% of the available stand space in the expanded exhibition area of Halls A, B, C and now D ALREADY booked and paid for\*. Just look at the shaded areas on this plan — it represents the companies who have already made a sound investment for their future. JOIN THEM TODAY by calling Louise Lunn on 01347 838581. Don't leave it until tomorrow — you might be too late, just like the 16 companies who missed out at the '95 event!