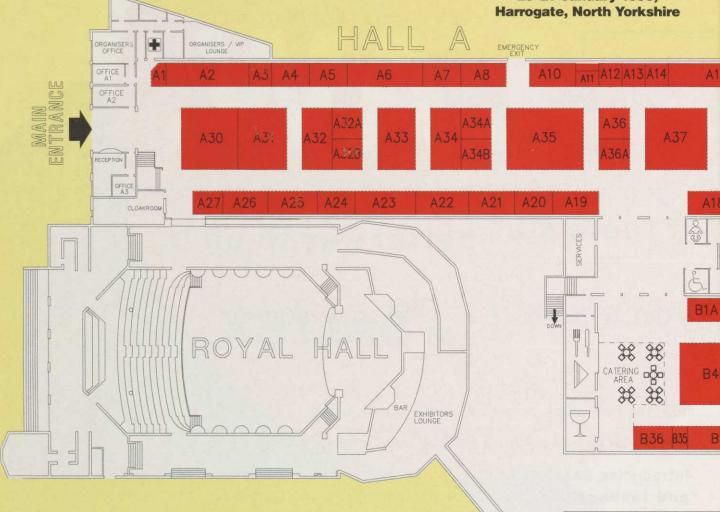

## ... stand space for the 1995 BTME has almost GONE!

A record-breaking 81 per cent of available stand space in Halls A, B and C is ALREADY booked and paid for\*. Just look at the shaded areas on this plan — it represents the companies who have already made a sound investment for their future. JOIN THEM TODAY by calling Louise Lunn on 0347 838581. Don't leave it until tomorrow — you might be too late!