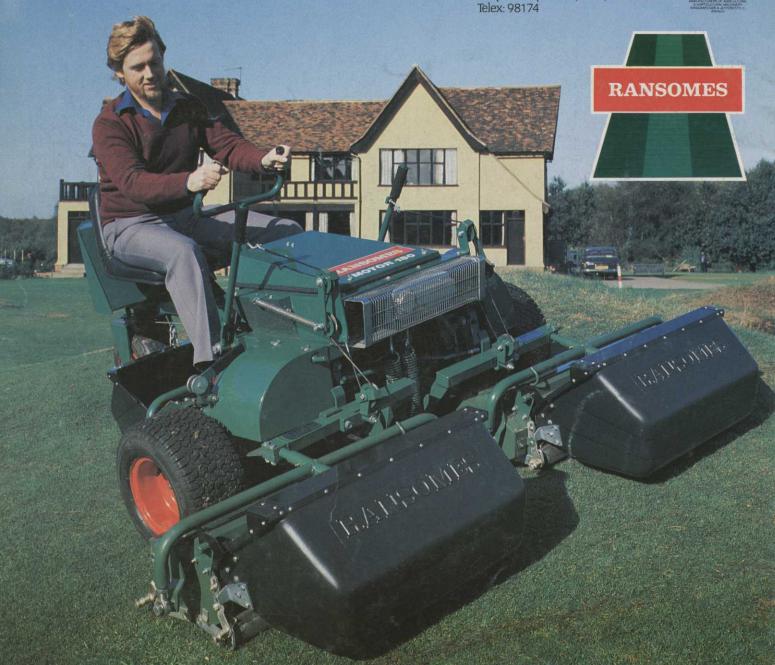

## When reliability is a high priority

we'll guarantee more than most.

A **Ransomes Motor 180** will always give you a quality of performance and finish you'll find hard to match in other mowers of its kind.

On golftees and surrounds, private and public lawns, for which the **Motor 180** was specifically designed, high manoeuvrability and a low profile gives you an outstanding mowing capability. Season after season.