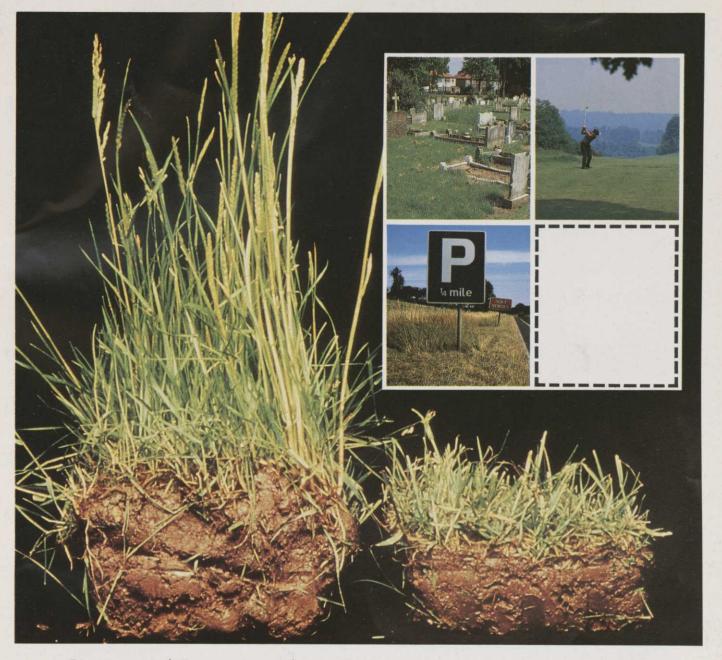

The photograph above proves the point. On the left is a grass sample allowed to grow normally and untreated. On the right is a sample which has been treated. Imagine how Holdfast can help you. Saving time, wear and tear and helping to release manpower for more important seasonal work.