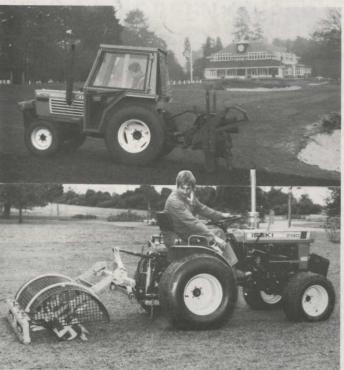

## they're simply in a class of their

and I'm delighted with the exceptional performance and ability to work under any ground and weather conditions. Hitched up to any attachment the ISEKI TX2160 4WD\*
'HST' gives me 100% day in day out at a very economical rate. I also have the TE4270 4WD fitted with the appropriate equipment to aerate the fairways and all approaches. As far as I'm concerned I'm using the best team in the business. Jack McMillan

Course Manager, Sunningdale Golf Club

There's no doubt about it, LELY ISEKI TRACTORS are rapidly becoming the most sought after in turf management. The versatility of any model from 16 to 72hp is second to none and with a wide variety of all British Built attachments which includes the LELY BEAVER GM386 Triple Mower, isn't it time you had a demonstration on your land.