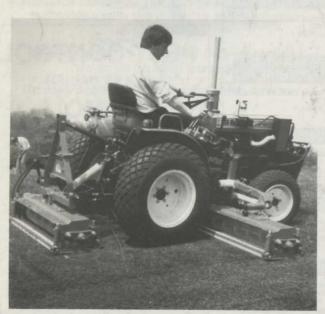

Course Manager, Sunningdale Golf Club

There's no doubt about it, LELY ISEKI TRACTORS are rapidly becoming the most sought after in turf management. The versatility of any model from 16 to 72hp is second to none and with a wide variety of all British Built attachments which includes the LELY BEAVER GM386 Triple Mower, isn't it time you had a demonstration on your land.