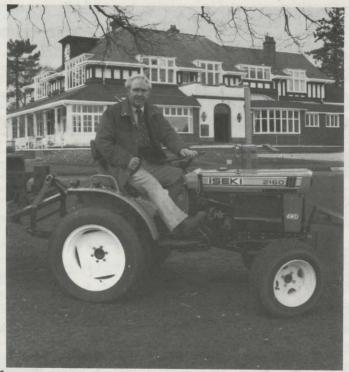

## they're simply in a class of their

and I'm delighted with the exceptional performance and ability to work under any ground and weather conditions. Hitched up to any attachment the ISEKI TX2160 4WD\*
'HST' gives me 100% day in day out at a very economical rate. I also have the TE4270 4WD fitted with the appropriate equipment to aerate the fairways and all approaches. As far as I'm concerned I'm using the best team in the business. Jack McMillan

Course Manager, Sunningdale Golf Club

There's no doubt about it, LELY ISEKI TRACTORS are rapidly becoming the most sought after in turf management. The versatility of any model from 16 to 72hp is second to none and with a wide variety of all British Built attachments which includes the LELY BEAVER GM386 Triple Mower, isn't it time you had a demonstration on your land.