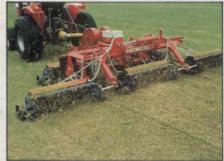

**Complete Turf Technology** 

3.5 & 7 Gang P.T.O. Mowers Hyd. & Manual Lift

Large Capacity Brouwer-Vac

7-Gang/Fairway Hyd. Lift Mower

Turf Rollers Models 230 & 130

TURFLAND PROFESSIONAL EQUIPMENT offer a comprehensive range of BROUWER Turf Care machinery, including REEL MOWERS, VAC's, TURF CUTTERS, LAWN RENOVATORS, TURF ROLLERS, and many more products to meet your requirements. Each with a host