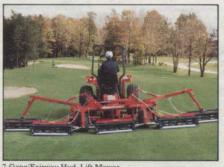

**Complete Turf Technology** 

3.5 & 7 Gang P.T.O. Mowers Hyd. & Manual Lift

Large Capacity Brouwer-Vac

7-Gang/Fairway Hyd. Lift Mower

Turf Rollers Models 230 & 130

TURFLAND PROFESSIONAL EQUIPMENT offer a comprehensive range of BROUWER Turf Care machinery, including REEL MOWERS, VAC's, TURF CUTTERS, LAWN RENOVATORS, TURF ROLLERS, and many more products to meet your requirements. Each with a host