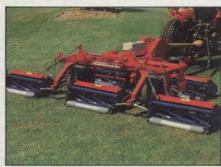

**Complete Turf Technology** 

3.5 & 7 Gang P.T.O. Mowers Hyd. & Manual Lift

Large Capacity Brouwer-Vac

7-Gang/Fairway Hyd. Lift Mower

Turf Rollers Models 230 & 130

TURFLAND PROFESSIONAL EQUIPMENT offer a comprehensive range of BROUWER Turf Care machinery, including REEL MOWERS, VAC's, TURF CUTTERS, LAWN RENOVATORS, TURF ROLLERS, and many more products to meet your requirements. Each with a host