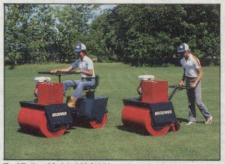

**Complete Turf Technology** 

3.5 & 7 Gang P.T.O. Mowers Hyd. & Manual Lift

Large Capacity Brouwer-Vac

7-Gang/Fairway Hyd. Lift Mower

Turf Rollers Models 230 & 130

TURFLAND PROFESSIONAL EQUIPMENT offer a comprehensive range of BROUWER Turf Care machinery, including REEL MOWERS, VAC's, TURF CUTTERS, LAWN RENOVATORS, TURF ROLLERS, and many more products to meet your requirements. Each with a host