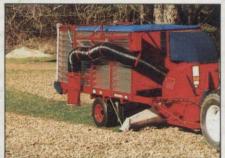

**Complete Turf Technology** 

3.5 & 7 Gang P.T.O. Mowers Hyd. & Manual Lift

Large Capacity Brouwer-Vac

7-Gang/Fairway Hyd. Lift Mower

Turf Rollers Models 230 & 130

TURFLAND PROFESSIONAL EQUIPMENT offer a comprehensive range of BROUWER Turf Care machinery, including REEL MOWERS, VAC's, TURF CUTTERS, LAWN RENOVATORS, TURF ROLLERS, and many more products to meet your requirements. Each with a host