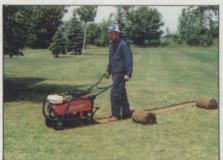

**Complete Turf Technology** 

3.5 & 7 Gang P.T.O. Mowers Hyd. & Manual Lift

Large Capacity Brouwer-Vac

7-Gang/Fairway Hyd. Lift Mower

Turf Rollers Models 230 & 130

TURFLAND PROFESSIONAL EQUIPMENT offer a comprehensive range of BROUWER Turf Care machinery, including REEL MOWERS, VAC's, TURF CUTTERS, LAWN RENOVATORS, TURF ROLLERS, and many more products to meet your requirements. Each with a host