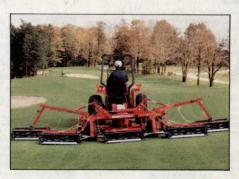

## The Brouwer Reel Mower

3.5, and 7 Gang

- Fixed or Floating Head Lightweight High Stress Steel Frame • Hydraulic or Manual Lift for ease of Operation
- Transportable 4, 5, 6 or 7 Bladed Reels • Easy Hook Up • Versatile System