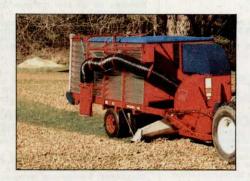

## The Brouwer Vac

• Economy • Fast and Reliable • Self Unloading • Easy Access in Difficult Areas • Efficient • Optional Extension Hose • 335 Cu. Ft. capacity