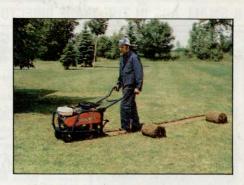

## Sod Cutters (Mk II)

- Simple Lawn Replacement + Renovation Lightweight and Compact Ease of Operation
- Minimum Service Easy Transport and Storage • Adjustable Handles
- Interchangeable Blades for Edging De-thatching + Shredding