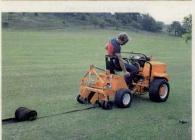

## for the HYDROMAIN

10 minutes to deep slit a green, 5 minutes to spray it, 15 minutes to spread a ton of top dressing, accurately. Just three of the impressive time saving features of the Hydromain System – and there's a range of around 30 different implements for just about every turf maintenance job on the course – all saving you time and effort.

There's a choice of tractor unit too – 14hp or 20hp, with or without safety cab, petrol or diesel engine. Unique patented weight transfer system applies downward pressure without extra weights.

The Hydromain System has been designed and manufactured in Great Britain specifically for European conditions, but is performing superbly also in Middle Eastern and Far-East locations.