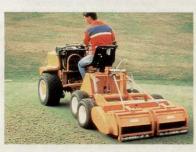

## for the HYDROMAIN

10 minutes to deep slit a green, 5 minutes to spray it, 15 minutes to spread a ton of top dressing, accurately. Just three of the impressive time saving features of the Hydromain System – and there's a range of around 30 different implements for just about every turf maintenance job on the course – all saving you time and effort.

There's a choice of tractor unit too – 14hp or 20hp, with or without safety cab, petrol or diesel engine. Unique patented weight transfer system applies downward pressure without extra weights.

The Hydromain System has been designed and manufactured in Great Britain specifically for European conditions, but is performing superbly also in Middle Eastern and Far-East locations.