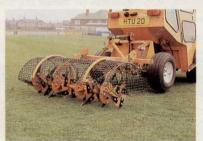

## for the HYDROMAIN

10 minutes to deep slit a green, 5 minutes to spray it, 15 minutes to spread a ton of top dressing, accurately. Just three of the impressive time saving features of the Hydromain System – and there's a range of around 30 different implements for just about every turf maintenance job on the course – all saving you time and effort.