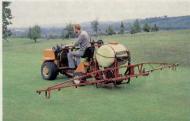

## for the HYDROMAIN

10 minutes to deep slit a green, 5 minutes to spray it, 15 minutes to spread a ton of top dressing, accurately. Just three of the impressive time saving features of the Hydromain System – and there's a range of around 30 different implements for just about every turf maintenance job on the course – all saving you time and effort.