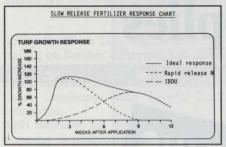

that at a standard application of 35g fertilizer per square yard, at least 10 units of IBDU are required in the product formulation to achieve truly extended turf growth and colour response. The chart Fig. 1 shows the reaction of IBDU as compared with a conventional release fertilizer.

Figure 1

The dotted line shows the release pattern for conventional, rapid release fertilizer which releases to peak after about three weeks and eventually runs out after about eight weeks."

"The dashed line shows the release pattern of IBDU. This takes about three weeks to start working and then releases to give a twelve week release." "Conventional fertilizers release quickly and have a shorter life. Pure conventional release has a longer life, but a delayed start."

"The ideal is shown by the continuous line. This is a mixture of rapid and

controlled release. Fisons Greenmaster Super N contains 50% controlled release fertilizer in the form of IBDU and 50% rapid release fertilizer so giving the ideal release pattern."