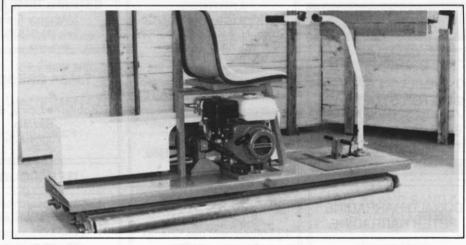

'The Turf Iron' is a one man operated self propelled machine utilising a unique three roller system, each one being three feet wide, that gives putting greens a look that they have just been 'ironed' without, the manufacturers claim, any compaction.

Advantages gained by using the 'Turf

Iron' are faster, more even greens, longer life for mowing machines by not having to cut as low and better control of moisture content.

The 'Turf Iron' is powered by a Honda engine and very simple to operate using only two foot pedals and handle bars to manoeuvre the three 36" x 41/2" rollers. The complete unit comes with its own roll-on-roll-off trailer fitted with heavy duty tyres. At the ideal operating speed the 4-5 mph an average size golf green of 600 sq. yds. will take about ten minutes.

below: 'The Turf Iron'

I<sup>n</sup> 1990

FARMURA WILL MAKE
THE NEW 'FLO-GRO'
LIQUID FERTILIZERS
AVAILABLE TO THE
TURF INDUSTRY

LIQUID FERTILISER

Maximises nutrient uptake at soil and foliar level — reduces soil build up of excess nutrients