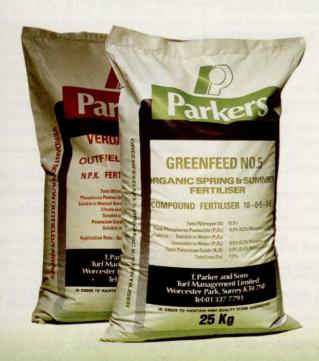

## GREENFEED OFFERSAGREAT DEAL

Our Greenfeed range of high quality fertiliser formulations is designed to meet all fine turf and outfield requirements at real value for money prices.

And, when you choose Greenfeed from Parkers, you can rely on the service, friendly advice and technical support that you'd expect from the largest turf care company in Southern England.

Examples from our range:

## GREENFEED No. 1:

Spring and Summer use

High nitrogen, organic base fertiliser in powder form containing a skilful blend of phase release mineral and organic nitrogen. Also contains magnesium for health and colour.

## GREENFEED No. 5:

Spring and Summer use

High organic nitrogen in powder form. Long-lasting effect with six stages of slow release. Recommended for summer use.

## GREENFFED No. 7:

Spring and Summer use Slow release nitrogen fertiliser in mini granules based on IBDU. Also, it's iron content greatly assists in leaf hardening and reducing risk of disease.

## GREENFEED No. 8:

Spring and Summer use Mini granules, fine turf fertiliser based on IBDU. Ideal for early season use will provide initial growth stimulus and encourage a strong healthy sward.

For literature and more information contact us now.

T. Parker and Sons (Turf Management) Limited, Worcester Park, Surrey KT4 7NF. Telephone 01-337 7791