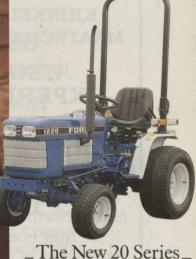

ou from the heaviest of tasks.

It details the tough new Series 20 Compact Tractors from Ford New Holland. Six superblystyled and engineered tractors ranging from 14.5 to 41.3 hp.

All with class-leading hydraulic capacity. Quieter, more fuel-efficient engines. And most with 4 wheel drive either as standard or optional.

You'll learn how clever ergonomic design makes them easier, more comfortable machines to operate; and how Ford New Holland back-up will keep the new Series 20 working hard for years to come.

And you'll read about the all-new deluxe cab available on the larger machines (ideal for those who like a really easy time of it).

So don't just sit there. To get the brochure and name of your nearest dealer, please write to Ford New Holland, PO Box 193, Sudbury, Suffolk, CO10 6GZ.



\_The New 20 Series\_ Compact Tractors



The Force for the Future