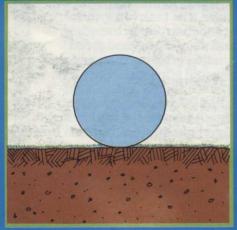

## AQUA-GRO

Water drops stick together, do not penetrate, wet through, or drain in soil.

AQUA-GRO eases surface tension, water moves into and through soil freely and uniformly.

Uniform water movement means better plant and turf growth, aeration and drainage. No dry spots! No wet spots!