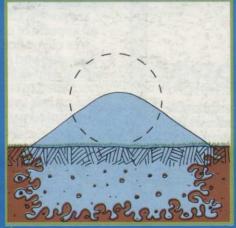

## AQUA-GRO

Water drops stick together, do not penetrate, wet through, or drain in soil.

AQUA-GRO eases surface tension, water moves into and through soil freely and uniformly.

Uniform water movement means better plant and turf growth, aeration and drainage. No dry spots! No wet spots!