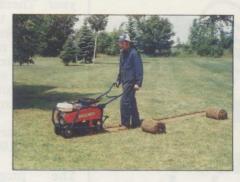

#### **Turf Rollers**

• Hydrostatic Drive • Forward and Reverse Transmission • Ease of Operation • Two Models • Versatile Two for One Conversion

#### Sod Cutters (Mk II)

• Simple Lawn Replacement + Renovation • Lightweight and Compact • Ease of Operation

• Minimum Service • Easy Transport and Storage • Adjustable Handles

• Interchangeable Blades for Edging De-thatching + Shredding

## Complete Turf Technology

Dutton, Warrington, Cheshire WA4 4LL.

Turf Machinery Turf Nurseries Tel: 0928 719336 (6 lines)