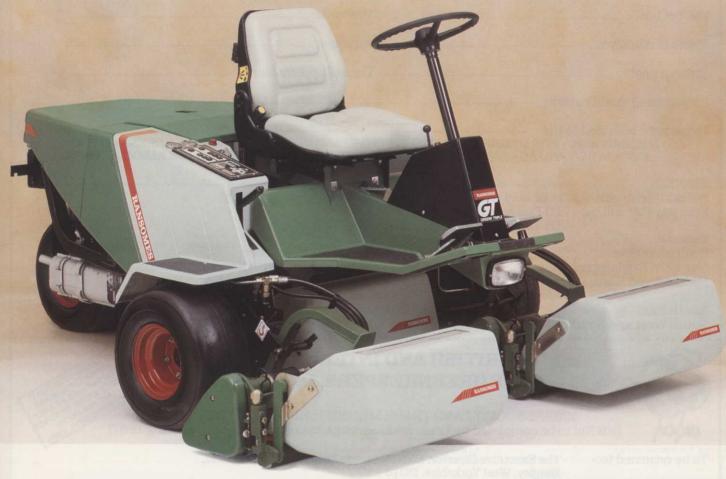

## Ransomes. Keeping the course up to scratch and costs under par.

The new Ransomes GT is a revolutionary, allhydraulic triple greens mower with many unique features for precise control over all mowing operations. Its 9-knife cutting units are hydraulically driven and can be interchanged

quickly without tools. Variable forward and reverse speed and power steering give effortless manoeuvrability. The GT's re-liable twin cylinder water-cooled diesel engine with electric start runs smoothly,

quietly and economically. The Ransomes GT-the

ultimate greens machine.

The new Super Certes gives an immaculate finish to golf greens. Available with a 51 or 61 cm cutting width, the high-speed, 10knife cutting cylinder gives 140 cuts/ RANSOMES