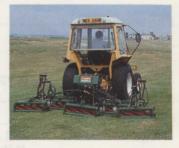

Ransomes Mounted Hydraulic 5 is a fullymounted, fine-cutting gang mower that's on fairways particularly effective undulations can make efficient mowing difficult. The five floating head, 6-knife cutting units produce a fine, ground-hugging cut of 3.43m. Finger-tip control raises the mower hydraulically and folds the outer units for ease of transport.