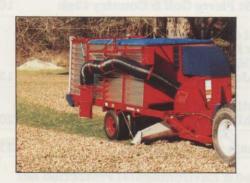

#### The Brouwer Vac

• Economy • Fast and Reliable • Self Unloading • Easy Access in Difficult Areas • Efficient • Optional Extension Hose • 335 Cu. Ft. capacity