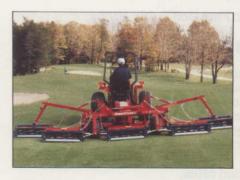

Ransomes Mounted Hydraulic 5 is a fullymounted, fine-cutting gang mower that's on fairways particularly effective undulations can make efficient mowing difficult. The five floating head, 6-knife cutting units produce a fine, ground-hugging cut of 3.43m. Finger-tip control raises the mower hydraulically and folds the outer units for ease of transport.

> To find out more about the cost-effective range of Ransomes grass machinery contact your local dealer or write to us.