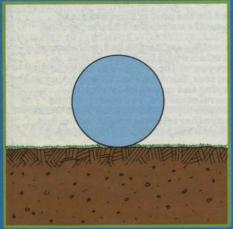

- Maintains deeper rooting.
- Grows more uniform turf and plants.
- Improves soil insecticide control.
- Reduces frost damage.
- Reduces potential for disease.
- Increases uniformity and quality.

Water drops stick together, do not penetrate, wet through, or drain in soil. AQUA-GRO eases surface tension, water moves into and through soil freely and uniformly.