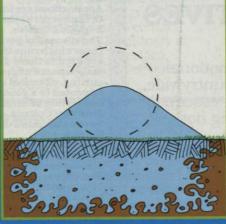

- Maintains deeper rooting.
- Grows more uniform turf and plants.
- Improves soil insecticide control.
- Reduces frost damage.
- Reduces potential for disease.
- Increases uniformity and quality.

Water drops stick together, do not penetrate, wet through, or drain in soil. AQUA-GRO eases surface tension, water moves into and through soil freely and uniformly.

Uniform water movement means better plant and turf growth, aeration and drainage. No dry spots! No wet spots!

the wetting agent you can trust

Tel: (0299) 250087

HEAD OFFICE: Supaturf Products Ltd., Oxney Road, Peterborough PE1 5YZ. Tel: (0733) 68384