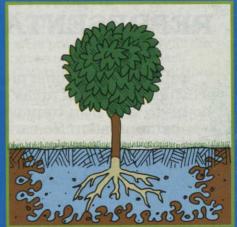

- Maintains deeper rooting.
- Grows more uniform turf and plants.
- Improves soil insecticide control.
- Reduces frost damage.
- Reduces potential for disease.
- Increases uniformity and quality.

Water drops stick together, do not penetrate, wet through, or drain in soil. AQUA-GRO eases surface tension, water moves into and through soil freely and uniformly.

Uniform water movement means better plant and turf growth, aeration and drainage. No dry spots! No wet spots!

the wetting agent you can trust

Tel: (0299) 250087

HEAD OFFICE: Supaturf Products Ltd., Oxney Road, Peterborough PE1 5YZ. Tel: (0733) 68384