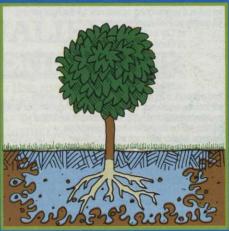

- Maintains deeper rooting.
- Grows more uniform turf and plants.
- Improves soil insecticide control.
- Reduces frost damage.
- Reduces potential for disease.
- Increases uniformity and quality.

Water drops stick together, do not penetrate, wet through, or drain in soil.

AQUA-GRO eases surface tension, water moves into and through soil freely and uniformly.

Uniform water movement means better plant and turf growth, aeration and drainage. No dry spots! No wet spots!

the wetting agent you can trust