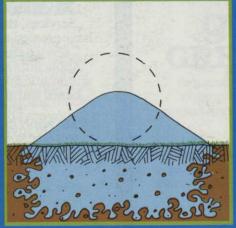

AQUA-GRO eases surface tension, water moves into and through soil freely and uniformly.

Uniform water movement means better plant and turf growth, aeration and drainage. No dry spots! No wet spots!

the wetting agent you can trust