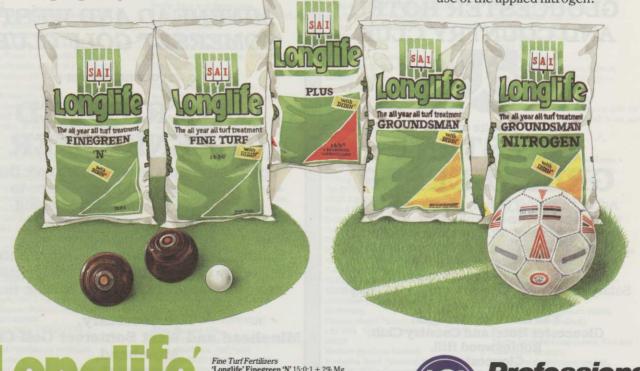

## WHEN IT COMES TO FEEDING TURF DIDIN<sup>®</sup> MAKES THE DIFFERENCE.

#### THE SPRING RANGE

'Longlife' is an established range of fertilizers for all types of professionally managed turf. Whether it is to improve the quality of fine turf such as golf greens and bowling greens or to feed the grass of outfields and other amenity areas, the 'Longlife' range has the answer.

The spring fertilizers shown here will encourage good colour and healthy growth and all contain DIDIN, giving a unique form of phased release nitrogen for long term feeding. They are all organic based and being mini-granules are easy and economical to apply.

#### THE DIFFERENCE

DIDIN is a unique ingredient to 'Longlife' fertilizers which provides phased release nitrogen for more even growth from fewer applications. By controlling the release of nitrogen over the long-

term DIDIN reduces the flush of growth experienced with conventional fertilizers.

DIDIN also reduces leaching to a minimum giving a more efficient use of the applied nitrogen.

The Full Fertuzers Longlife' Fine Turf Spring & Summer 14:3:7 + 2% Mg Untilde Fertilizers Longlife' Groundsman Spring & Summer 11:6:9 + 1% Mg Longlife' Groundsman Nitrogen 25:0:1: + 1.5% Mg Fertilizer With Herbicides Longlife' Plus 14:3:7 + 2% Mg and 2,4-D + dicamba

'Longlife' Plus contains 2,4-D and dicamba. \*DIDIN® is a trade mark of SKW Trostberg AG. 'Longlife' is a trade mark of Imperial Chemical Industries PLC. READ THE LABEL BEFORE YOU BUY; USE PESTICIDES SAFELY. APPOINTMENTS