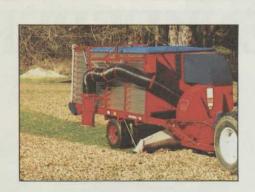

#### **The Brouwer Vac**

• Economy • Fast and Reliable • Self Unloading • Easy Access in Difficult Areas • Efficient • Optional Extension Hose • 335 Cu. Ft. capacity