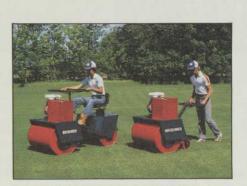

#### **Turf Rollers**

• Hydrostatic Drive • Forward and Reverse Transmission • Ease of Operation • Two Models • Versatile Two for One Conversion