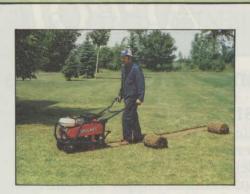

#### Sod Cutters (Mk II)

 Simple Lawn Replacement + Renovation • Lightweight and Compact • Ease of Operation
 Minimum Service • Easy Transport and Storage • Adjustable Handles
 Interchangeable Blades for Edging De-thatching + Shredding