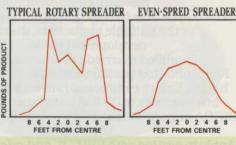

Swath width of 7 to 13 feet, depending upon product density

Durable 11" non-marking pneumatic tyres

The EVEN · SPRED built by professionals for professionals • Designed to withstand the rigours of tough commercial turf care applications using the most modern materials and up to the minute technology • EVEN · SPRED's broadcast system is totally self cleaning and rustproof to ensure years of dependable service • EVEN · SPRED's huge 5" enclosed

a commercial

spreader built to last

gears seal out damaging dirt and grit to help eliminate premature gear wear • All EVEN · SPRED models are manufactured with rustproof heavy duty tubular frames and

large capacity hoppers. The EVEN · SPRED is light and perfectly balanced to give a smooth efficient operation and a perfect feathered edge for even broadcast every time.

#### Performance unmatched by the competition

Compare the spread pattern of a typical rotary spreader to the spread pattern of the new Supaturf EVEN · SPRED spreader. Note the smoothly featherd edges of the EVEN · SPRED broadcast pattern, which helps to minimize streaking and eliminates 'burning' from overlap. 2