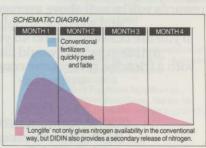

#### THE SPRING RANGE

'Longlife' is an established range of fertilizers for all types of professionally managed turf. Whether it is to improve the quality of fine turf such as golf greens and bowling greens or to feed the grass of outfields and other amenity areas, the 'Longlife' range has the answer.

The spring fertilizers shown here will encourage good colour and healthy growth and all contain DIDIN, giving a unique form of phased release nitrogen for long term feeding. They are all organic based and being mini-granules are easy and economical to apply.

#### THE DIFFERENCE

DIDIN is a unique ingredient to 'Longlife' fertilizers which provides phased release nitrogen for more even growth from fewer applications. By controlling the release of nitrogen over the long-

term DIDIN reduces the flush of growth experienced with conventional fertilizers.

DIDIN also reduces leaching to a minimum giving a more efficient use of the applied nitrogen.

The Full Fertuzers Longlife' Fine Turf Spring & Summer 14:3:7 + 2% Mg Untilde Fertilizers Longlife' Groundsman Spring & Summer 11:6:9 + 1% Mg Longlife' Groundsman Nitrogen 25:0:1: + 1.5% Mg Fertilizer With Herbicides Longlife' Plus 14:3:7 + 2% Mg and 2,4-D + dicamba