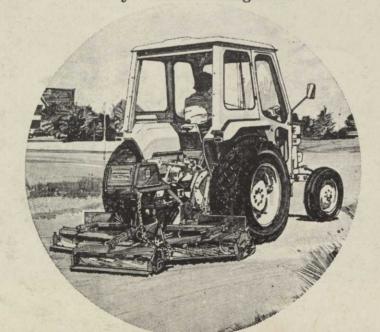

## Hitch up to our fast, new, Mounted Hydraulic 3

Ransomes progressive policy in powered gang mowing takes a further masterful step forward with the new Mounted Hydraulic 3.

It's the really quick answer for cutting most grass areas – especially where they are separated.

The 3 hydraulically power driven cutting units are put into or out of work – by a single lever operated from the tractor seat. When mowing is completed the units are raised for transport, as a continuous action, therefore time spent between each grass area is minimal.

The finish is exactly as required – a wide range of cuts per metre see to that. If the tractor is needed for other tasks, disconnecting the Mounted Hydraulic 3 takes only a few minutes.

The new Mounted Hydraulic 3 has a definite place in your mowing programme. Find out the full story now.

**Outstanding features** 

Compact, light but robust, all-welded construction.

Quick attachment-detachment from tractor, just a few minutes

Fixed head, six knife cutting units as standard or alternative floating head, eight Knife cutting units for golf course fairways

Cutting width of 2.14 metres (7ft)
Transport width of 2.39 metres (7ft 10ins)

Height of cut range: 13mm to 90mm (in to 34ins)

Quick fix mounting for Ford, Massey-Ferguson and other tractors

See your Ransomes distributor or write direct to:— Ransomes Sims & Jefferies Ltd., Inswich.