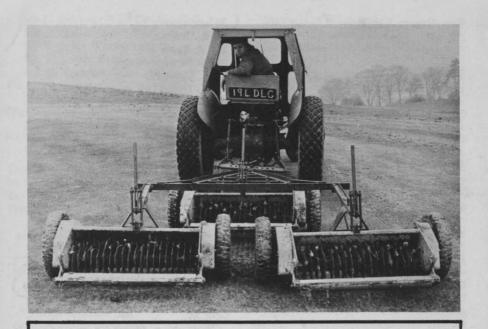

## SISIS VEEMO

Those who have striven to improve standards with only drag rakes, chain-harrows and other improvisations will surely welcome the SISIS Veemo, of British design and manufacture. The Veemo provides a fast, efficient means of turf fibre removal and of cutting horizontal growth, economically on large areas such as golf fairways, cricket outfields, parkland, etc., which have perhaps deteriorated over a period of years.

A single Veemo unit, containing wheel-driven, vertically cutting blades can be towed by the SISIS Auto-Trac or similar small tractors. Gangs of three or five units can be towed by bigger tractors on larger areas.