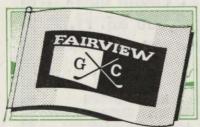

#### Individual Club Designs

Personalised flags cost very little more than plain ones. Contact us for details.