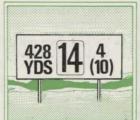

#### Direction and Rule Signs

Easy read black letters on brilliant white 'vistolite' background.