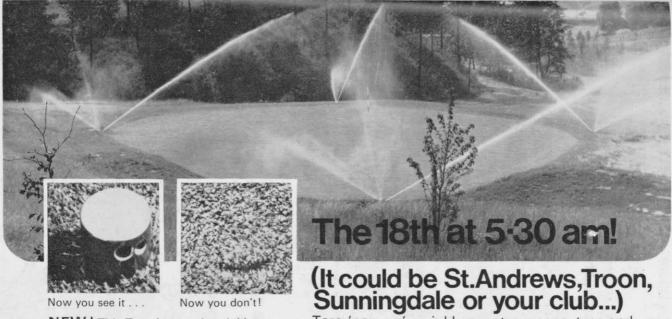

NEW! This Toro 'pop-up' sprinkler disappears below ground after watering. Its fully retracting head protects against damage by mowers or vandals . . .

## **Wright Rain**

WRIGHT RAIN LIMITED
Ringwood, Hampshire BH24 1PA
Telephone Ringwood 2251

Sole UK distributors for

Toro 'pop-up' sprinklers water greens, tees and fairways through the night, automatically. Day time stoppages are eliminated, courses play consistently and of equal importance, greenkeepers can concentrate on other more demanding work around the course. Consider these benefits then ask Wright Rain to design a Toro 'pop-up' scheme for your club! Write for details and the name of your nearest appointed installer now . . .