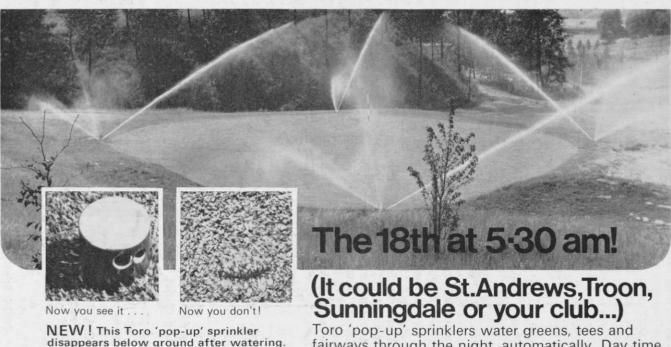

Toro 'pop-up' sprinklers water greens, tees and fairways through the night, automatically. Day time stoppages are eliminated, courses play consistently and of equal importance, greenkeepers can concentrate on other more demanding work around the course. Consider these benefits then ask Wright Rain to design a Toro 'pop-up' scheme for your club! Write for details and the name of your nearest appointed installer now . . .

Ringwood, Hampshire BH24 1PA Telephone Ringwood 2251

Its fully retracting head protects

against damage by mowers or vandals . . .

Sole UK distributors for

pop-up sprinklers systems