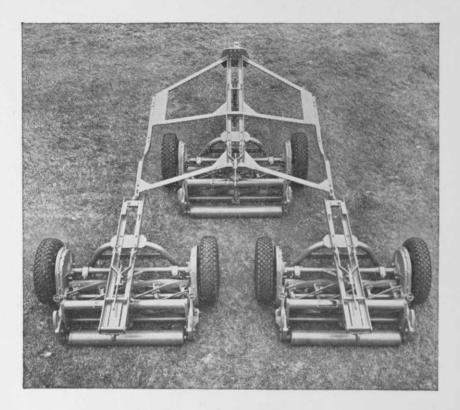

## NOW– Toro Trailed Gangs

Take a good look at the new Toro trailed gang mower. A single knob located in the centre of the Spartan adjusts the bottom blade to the cutting cylinder, easily, without tools—thus saving 75% adjustment time. This unique trailed gang mower can be equipped with wheels to meet varying traction, transport and cutting requirements. From  $\frac{1}{2}$ " to  $2\frac{1}{2}$ " cutting heights and a cutting width of 30" per unit. Available in sets of 7', 11'6", 16' and 21'6"  $\leftarrow$ IMMEDIATE DELIVERY.