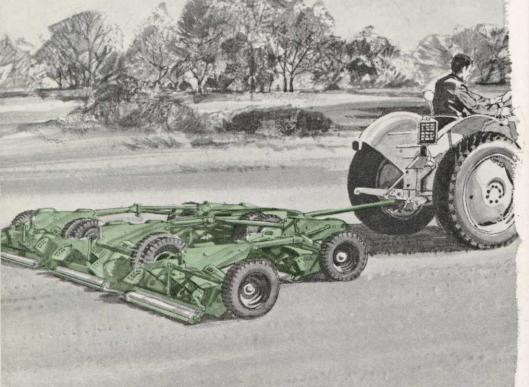

## The broad view

Ransomes reputation for gang mowers needs no elaboration here, we're among professionals. Two types of gang unit are available, the Sportcutter for a finish perfect for golf courses and parks, and the Magna, where finish is not the prime factor, and grass up to 8" high can be dealt with. These quick-coupling units can be used in gangs of 1, 3, 5, 7, 9, to cover a wide application of cutting tasks.

Sportcutter and Magna units can also be built into a mounted 3-unit mower for use with standard tractor 3-point linkage, cutting 7 ft. wide.

Your local distributor has the full story, which he'll be happy to tell you.