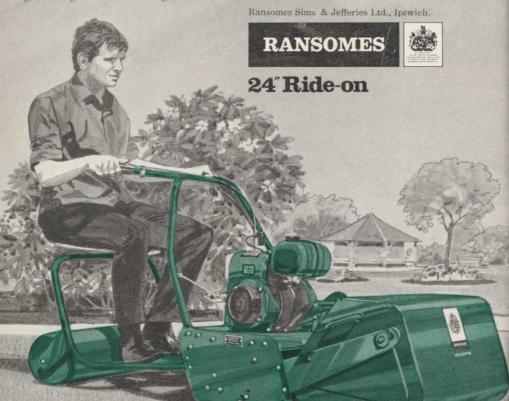

## Easy Guider

Climb aboard the Ransomes
'Twenty-Four' Ride-on and you're
ready to take lawns, golf tees and
approaches in its stride. If there are
trees and flower beds to be negotiated
you're really on a winner. There's
no easier Ride-on to control,
differential gearing and complete
accessibility of all controls from
the driving seat ensures that.
A mower that is such a pleasure to
use that you take the fine finish
it gives to grass almost for granted.

## Check these features

Dual clutches for landroll and cutting cylinder for perfect control.

Well-proven 4-stroke petrol engine, especially silenced.

Electric starter can be fitted.

2,560 square yards cut per hour. (Ride-on)