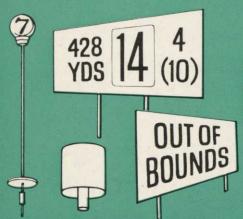

## The touch distinction

Ransomes range of tasteful, but highly-visible flags and signs add lustre . . . as well as purpose . . . to every course.

Personalised Greens flags, with your own insignia silk-screened, and a quick-change, life-prolonging plastic sleeve.

Greens flags, in red, white or vellow nylon.

Flag poles in extra-strong fibreglass, various lengths.

Plus a wide range of Tee Plaques and Markers, Sign and Direction boards, all made in tough, longlasting Vistolite. They are all illustrated in the latest full-colour leaflet ... send for it now.