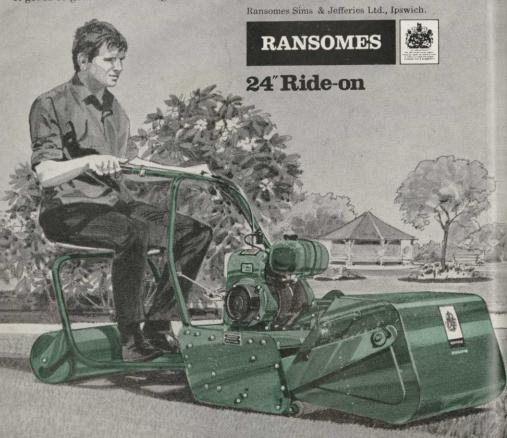

## Easy Guider

Climb aboard the Ransomes
'Twenty-Four' Ride-on and you're
ready to take lawns, golf tees and
approaches in its stride. If there are
trees and flower beds to be negotiated
you're really on a winner. There's
no easier Ride-on to control,
differential gearing and complete
accessibility of all controls from
the driving seat ensures that.
A mower that is such a pleasure to
use that you take the fine finish
it gives to grass almost for granted.

## Check these features

Dual clutches for landroll and cutting cylinder for perfect control.

Well-proven 4-stroke petrol engine, especially silenced.

Electric starter can be fitted.

2,560 square yards cut per hour. (Ride-on)