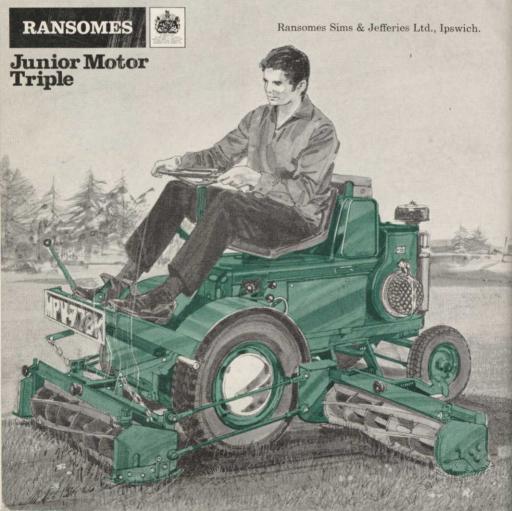

## **Power Drive**

The Ransomes 73" cut Junior Motor Triple is power-driven gang mowing at its most compact. On a sturdy little workhorse like this, work is a real pleasure – continuing a high work-rate with an absolute minimum of operator effort. Whether the grass is wet or dry the three power-driven cylinders make light work of it. Ransomes unparalleled experience of power-driven gang mowers has really expressed itself perfectly with the Junior Motor Triple. We'd like you to try it – a test drive arranged by your local distributor is the best way of showing its paces.

## Check these features

Contour-hugging cutting units ensure perfect finish.

Power-driven cutters may be raised or lowered from the operator's seat.

Car type rear wheel steering - car type clutch, add up to amazing manoeuvrability.

Cuts a fine 60 cuts per yard.

Variable cutting speeds 1-4 m.p.h. Road speed 6 m.p.h, making it the ideal machine for dealing with separated grassed areas.