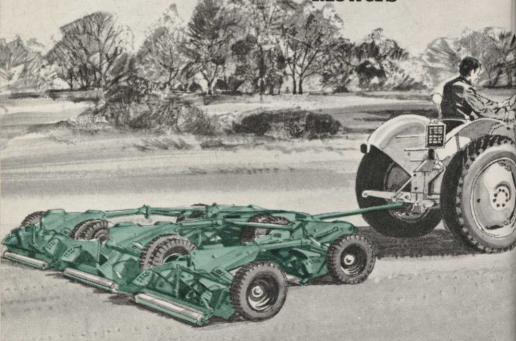

## The broad view

Ransomes reputation for gang mowers needs no elaboration here, we're among professionals. Two types of gang unit are available, the Sportcutter for a finish perfect for golf courses and parks, and the Magna, where finish is not the prime factor, and grass up to 8" high can be dealt with.

These quick-coupling units can be used in gangs of 1, 3, 5, 7, 9, to cover a wide application of cutting tasks.

Sportcutter and Magna units can also be built into a mounted 3-unit mower for use with standard tractor 3-point linkage, cutting 7 ft, wide.

## Check these features

NEW heavy rear rolls for even faster, smoother cutting.

Impact-resistant cutting cylinders.

Universal framework eliminates build-up of grass cuttings.

Hardened steel gears for positive drive.

Quickly removable cylinder for rapid mid-season grinding.

Width of cut from 2 ft. 6 in. to 20 ft. 6 in.

Ransomes Sims & Jefferies Ltd., Ipswich.

Trailed Gang Mowers