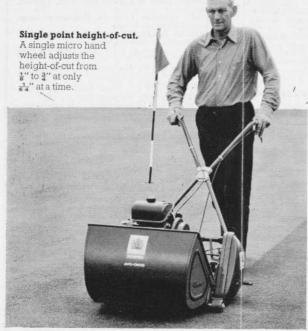

Super strength cutting reel.

The 10-knife, impact resistant steel, cutting reel stays razor sharp longer—gives a perfect finish.

Outrigger rolls. Fitted as optional extensions to normal front roll–gives extra stability on undulating green.

**Transporting.** Power-driven transport wheels allow quick, effortless site-to-site transportation.

Brush and Comb Set.
A nylon brush and steel comb are optional extras, for controlled turf grooming.