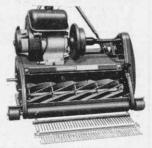

Super strength cutting reel.

The 10-knife, impact resistant steel, cutting reel stays razor sharp longer—gives a perfect finish.

Outrigger rolls. Fitted as optional extensions to normal front roll–gives extra stability on undulating green.