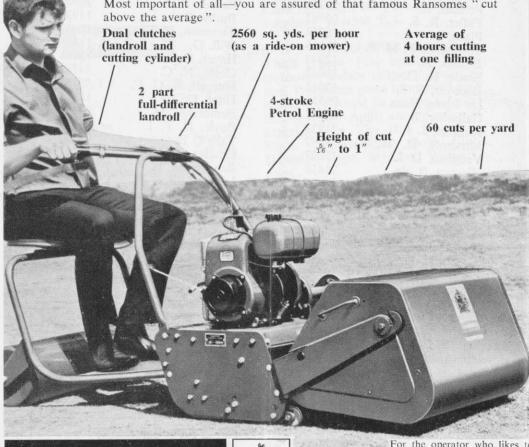

## Ransomes 24"Ride-On

The sure-footed 24" Ride-on makes light work of mowing golf tees and approaches as well as providing that "go-anywhere" manoeuvrability for cutting the awkward areas around the clubhouse.

Powerful 4-stroke engine and highly efficient differential gearing provides complete control under all conditions and all the machine's controls are accessible from the operator's seat.

Most important of all-you are assured of that famous Ransomes "cut