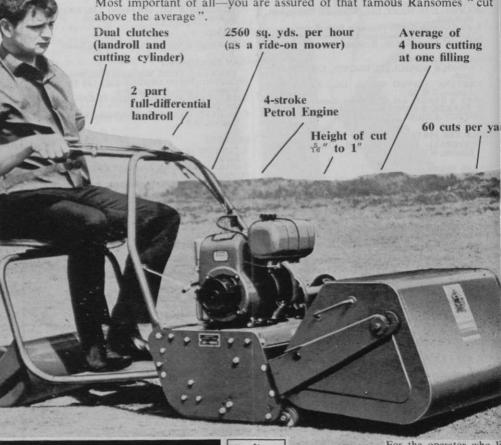

## Ransomes 24" Ride-On

The sure-footed 24" Ride-on makes light work of mowing golf tees and approaches as well as providing that "go-anywhere" manoeuvrability for cutting the awkward areas around the clubhouse.

Powerful 4-stroke engine and highly efficient differential gearing provides complete control under all conditions and all the machine's controls are accessible from the operator's seat.

Most important of all-you are assured of that famous Ransomes "cut