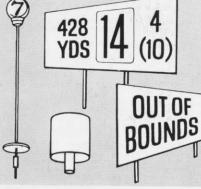

## The touch distinctio

Ransomes range of tasteful, but highly-visible flags and signs add lustre . . . as well as purpose . . . to every course.

The range includes

Personalised Greens flags, with your own insignia silk-screened. and a quick-change, life-prolonging plastic sleeve.

Greens flags, in red, white or

yellow nylon. Flag poles in extra-strong fibreglass, various lengths.

Plus a wide range of Tee Plaques and Markers, Sign and Direction boards, all made in tough, long-lasting Vistolite. They are all illus-trated in the latest full-colour leaflet . . . send for it now.